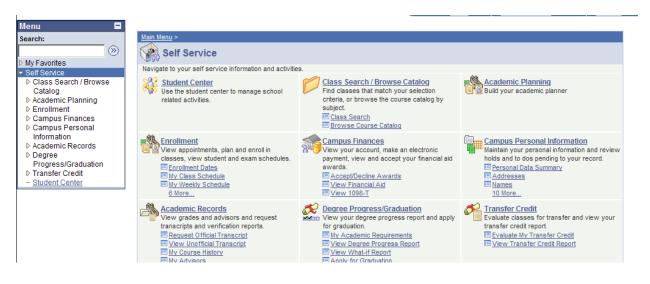

For a student to access the authorization of Title IV funds. Login to PAWS

| ****                                                   |  |
|--------------------------------------------------------|--|
|                                                        |  |
|                                                        |  |
| Menu                                                   |  |
| Search:                                                |  |
| >>>>>>>>>>>>>>>>>>>>>>>>>>>>>>>>>>>>>>                 |  |
| <ul> <li>My Favorites</li> <li>Self Service</li> </ul> |  |
|                                                        |  |
|                                                        |  |

## Then click on Self-service



## Then Click on Campus Finances, Then Accept/Decline Awards

| Menu 🗖